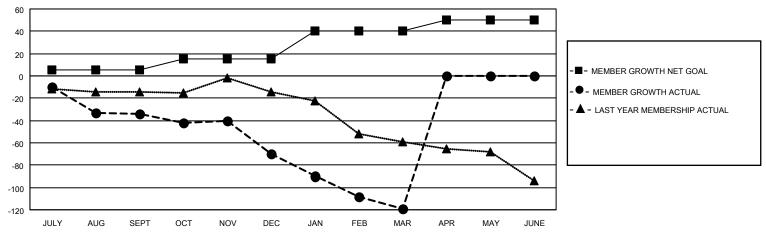

## District 3 SW

| Clubs         |               |             |               | Members               |                        |                         |                                                    |  |
|---------------|---------------|-------------|---------------|-----------------------|------------------------|-------------------------|----------------------------------------------------|--|
|               | RESULTS FOR   | R 2020-2021 |               | RESULTS FOR 2020-2021 |                        |                         |                                                    |  |
| QUARTER       | NEW CLUB GOAL | NEW CLUBS   | DROPPED CLUBS | QUARTER MEME          | BER GROWTH NET<br>GOAL | MEMBER GROWTH<br>ACTUAL | DROPPED<br>MEMBERS ACTUAL<br>(including transfers) |  |
| JULY/AUG/SEPT | 0             | 0           | 1             | JULY/AUG/SEPT         | 5                      | 23                      | 55                                                 |  |
| OCT/NOV/DEC   | 0             | 0           | 0             | OCT/NOV/DEC           | 10                     | 32                      | 66                                                 |  |
| JAN/FEB/MAR   | 1             | 0           | 1             | JAN/FEB/MAR           | 25                     | 20                      | 67                                                 |  |
| APR/MAY/JUNE  | 0             | 0           | 0             | APR/MAY/JUNE          | 10                     | 0                       | 0                                                  |  |